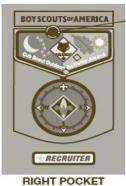

## **Insignia Inspection Sheet**

for Webelos Scouts

| AWARDED | MAXIMUM | italics = optional                                                                       |
|---------|---------|------------------------------------------------------------------------------------------|
|         | 5pts    | Right Sleeve                                                                             |
|         |         | US Flag                                                                                  |
|         |         | Patrol Emblem                                                                            |
|         |         | Webelos Colors                                                                           |
|         |         | Quality Unit Award (only the most recently earned                                        |
|         |         | Quality Unit Award may be worn)                                                          |
|         |         | Notes:                                                                                   |
|         |         |                                                                                          |
|         |         |                                                                                          |
|         | 5pts    | Left Sleeve                                                                              |
|         |         | Rainbow Council emblem                                                                   |
|         |         | Pack Numerals                                                                            |
|         |         | Denner Cord over left shoulder                                                           |
|         |         | Notes:                                                                                   |
|         |         |                                                                                          |
|         |         |                                                                                          |
|         | 5pts    | Right Pocket                                                                             |
|         |         | Temporary patches/insignia, if worn, must be centered                                    |
|         |         | on the pocket or hung from the button.                                                   |
|         |         | The compass points emblem is positioned under the right pocket and the flap is buttoned. |
|         |         | A metal compass point may be pinned to the eblem for                                     |
|         |         | each four activity badges earned until three points                                      |
|         |         | have been earned.                                                                        |
|         | _       | National Summertime Award is pinned to the right                                         |
|         |         | pocket flap.                                                                             |
|         |         | Cub Scout Outdoor Activity Award is worn on the right                                    |
|         | _       | pocket flap.                                                                             |
|         |         | Recruiter strip is worn centered below the right pocket.                                 |
|         |         | Notes:                                                                                   |
|         |         | Notes.                                                                                   |
|         |         |                                                                                          |
|         | 5pts    | Left Pocket                                                                              |
|         | _       | Oval-shaped Webelos badge should be the only badge                                       |
|         |         | of rank. Centered on left pocket.                                                        |
|         |         | Arrow of Light Award is worn centered below the right                                    |
|         | _       | pocket.                                                                                  |
|         | _       | Wear medals just above the pocket seam, and service                                      |
|         |         | stars centered just above medals or knots, or 3/8 inch                                   |
|         |         | above seam if no medals are worn.                                                        |
|         |         | Gold background disks are worn with service stars for                                    |
|         |         | Cub Scouting service, including Tiger Cub service.                                       |
|         |         | Not more than five medals may be worn.                                                   |
|         |         | The only knots worn by Cub Scouts are the religious                                      |
|         |         | emblem knot and a lifesaving or meritorious award                                        |
|         |         | knot.                                                                                    |
|         |         | The World Crest is worn centered between the left                                        |
|         |         | shoulder seam and the top of the left pocket.                                            |
|         |         | Notes:                                                                                   |
|         |         |                                                                                          |
|         | 20      | TOTAL INICIONIA INICIDECTION COORE                                                       |
|         | 20pts   | TOTAL INSIGNIA INSPECTION SCORE                                                          |