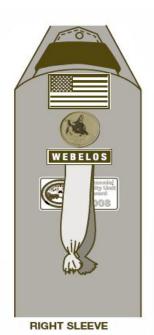

## **Insignia Inspection Sheet**

for Webelos Scouts

| AWARDED | MAXIMUM | italics = optional                                                                       |
|---------|---------|------------------------------------------------------------------------------------------|
|         | 5pts    | Right Sleeve                                                                             |
|         |         | US Flag                                                                                  |
|         |         | Patrol Emblem                                                                            |
|         |         | Webelos Colors                                                                           |
|         |         | Quality Unit Award (only the most recently earned                                        |
|         |         | Quality Unit Award may be worn)                                                          |
|         |         | Notes:                                                                                   |
|         |         |                                                                                          |
|         |         |                                                                                          |
|         | 5pts    | Left Sleeve                                                                              |
|         |         | Rainbow Council emblem                                                                   |
|         |         | Pack Numerals                                                                            |
|         |         | Denner Cord over left shoulder                                                           |
|         |         | Notes:                                                                                   |
|         |         |                                                                                          |
|         |         |                                                                                          |
|         | 5pts    | Right Pocket                                                                             |
|         |         | Temporary patches/insignia, if worn, must be centered                                    |
|         |         | on the pocket or hung from the button.                                                   |
|         |         | The compass points emblem is positioned under the right pocket and the flap is buttoned. |
|         |         | A metal compass point may be pinned to the eblem for                                     |
|         |         | each four activity badges earned until three points                                      |
|         |         | have been earned.                                                                        |
|         | _       | National Summertime Award is pinned to the right                                         |
|         |         | pocket flap.                                                                             |
|         |         | Cub Scout Outdoor Activity Award is worn on the right                                    |
|         | _       | pocket flap.                                                                             |
|         |         | Recruiter strip is worn centered below the right pocket.                                 |
|         |         | Notes:                                                                                   |
|         |         | Notes.                                                                                   |
|         |         |                                                                                          |
|         | 5pts    | Left Pocket                                                                              |
|         | _       | Oval-shaped Webelos badge should be the only badge                                       |
|         |         | of rank. Centered on left pocket.                                                        |
|         |         | Arrow of Light Award is worn centered below the right                                    |
|         | _       | pocket.                                                                                  |
|         | _       | Wear medals just above the pocket seam, and service                                      |
|         |         | stars centered just above medals or knots, or 3/8 inch                                   |
|         |         | above seam if no medals are worn.                                                        |
|         |         | Gold background disks are worn with service stars for                                    |
|         |         | Cub Scouting service, including Tiger Cub service.                                       |
|         |         | Not more than five medals may be worn.                                                   |
|         |         | The only knots worn by Cub Scouts are the religious                                      |
|         |         | emblem knot and a lifesaving or meritorious award                                        |
|         |         | knot.                                                                                    |
|         |         | The World Crest is worn centered between the left                                        |
|         |         | shoulder seam and the top of the left pocket.                                            |
|         |         | Notes:                                                                                   |
|         |         |                                                                                          |
|         | 20      | TOTAL INICIONIA INICIDECTION COORE                                                       |
|         | 20pts   | TOTAL INSIGNIA INSPECTION SCORE                                                          |