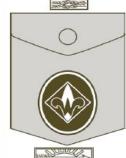

## **PACK 94**

## **Insignia Inspection Sheet**

for Webelos Scouts

| AWARDED | MAXIMUM | italics = optional                                                                       |
|---------|---------|------------------------------------------------------------------------------------------|
|         | 5pts    | Right Sleeve                                                                             |
|         |         | US Flag                                                                                  |
|         |         | Patrol Emblem                                                                            |
|         |         | Webelos Colors                                                                           |
|         |         | Quality Unit Award (only the most recently earned                                        |
|         |         | Quality Unit Award may be worn)                                                          |
|         |         | Notes:                                                                                   |
|         |         |                                                                                          |
|         |         |                                                                                          |
|         | 5pts    | Left Sleeve                                                                              |
|         |         | Rainbow Council emblem                                                                   |
|         |         | Pack Numerals                                                                            |
|         |         | Denner Cord over left shoulder                                                           |
|         |         | Notes:                                                                                   |
|         |         |                                                                                          |
|         |         |                                                                                          |
|         | 5pts    | Right Pocket                                                                             |
|         |         | Temporary patches/insignia, if worn, must be centered                                    |
|         |         | on the pocket or hung from the button.                                                   |
|         |         | The compass points emblem is positioned under the right pocket and the flap is buttoned. |
|         |         | A metal compass point may be pinned to the eblem for                                     |
|         |         | each four activity badges earned until three points                                      |
|         |         | have been earned.                                                                        |
|         | _       | National Summertime Award is pinned to the right                                         |
|         |         | pocket flap.                                                                             |
|         |         | Cub Scout Outdoor Activity Award is worn on the right                                    |
|         | _       | pocket flap.                                                                             |
|         |         | Recruiter strip is worn centered below the right pocket.                                 |
|         |         | Notes:                                                                                   |
|         |         | Notes.                                                                                   |
|         |         |                                                                                          |
|         | 5pts    | Left Pocket                                                                              |
|         | _       | Oval-shaped Webelos badge should be the only badge                                       |
|         |         | of rank. Centered on left pocket.                                                        |
|         |         | Arrow of Light Award is worn centered below the right                                    |
|         | _       | pocket.                                                                                  |
|         | _       | Wear medals just above the pocket seam, and service                                      |
|         |         | stars centered just above medals or knots, or 3/8 inch                                   |
|         |         | above seam if no medals are worn.                                                        |
|         |         | Gold background disks are worn with service stars for                                    |
|         |         | Cub Scouting service, including Tiger Cub service.                                       |
|         |         | Not more than five medals may be worn.                                                   |
|         |         | The only knots worn by Cub Scouts are the religious                                      |
|         |         | emblem knot and a lifesaving or meritorious award                                        |
|         |         | knot.                                                                                    |
|         |         | The World Crest is worn centered between the left                                        |
|         |         | shoulder seam and the top of the left pocket.                                            |
|         |         | Notes:                                                                                   |
|         |         |                                                                                          |
|         | 20      | TOTAL INICIONIA INICIDECTION COORE                                                       |
|         | 20pts   | TOTAL INSIGNIA INSPECTION SCORE                                                          |

Transfer total to previous sheet

Scout's Name: Den/Patrol: Date:

OPTIONS FOR LEFT SLEEVE

LEFT POCKET, (TAN SHIRT)