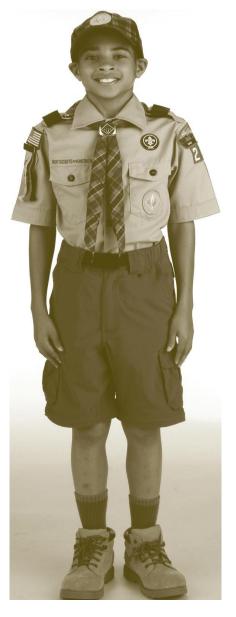

## **Uniform Inspection Sheet**

for Webelos Scouts

| AWARDED | MAXIMUM |                                                                                                         |
|---------|---------|---------------------------------------------------------------------------------------------------------|
|         | 20pts   | General Appearance (allow 4 points for each)                                                            |
|         |         | Good posture                                                                                            |
|         |         | Clean face and hands                                                                                    |
|         |         | Combed hair                                                                                             |
|         |         | Neatly dressed Clean fingernails                                                                        |
|         | ш       | Clean inigerialis                                                                                       |
|         |         | Notes:                                                                                                  |
|         | 10pts   | Scoutworthiness (2 points each)                                                                         |
|         |         | Cheerful Attitude                                                                                       |
|         |         | Shows Respect                                                                                           |
|         |         | Knows Cub Scout Motto - "Do your best"                                                                  |
|         |         | Can display proper Scout Sign - right hand raised, two fingers up                                       |
|         |         | Can display poper Scout Salute - right hand, two fingers together resting on hat brim/eyebrow.          |
|         |         | Notes:                                                                                                  |
|         |         |                                                                                                         |
|         | 5pts    | Headgear                                                                                                |
|         |         | Official Webelos cap. Neat, clean, worn straight.                                                       |
|         |         | Notes:                                                                                                  |
|         | 5pts    | Neckerchief & Slide                                                                                     |
|         | Spis    | Triangular, plaid Webelos neckerchief. Neckerchief secured with Webelos slide. Neat, clean, worn        |
|         |         | straight.                                                                                               |
|         |         | Notes:                                                                                                  |
|         |         |                                                                                                         |
|         | 15pts   | Shirt                                                                                                   |
|         |         | Official long- or short-sleeve, tan/khaki. Neat, straight and clean.                                    |
|         |         | Navy blue should loops on epaulets                                                                      |
|         |         | Notes:                                                                                                  |
|         |         |                                                                                                         |
|         | 10pts   | Pants                                                                                                   |
|         |         | Official pants are not required. Neat, clean and intact pants or shorts.                                |
|         |         | Notes:                                                                                                  |
|         | Ft-     | Della                                                                                                   |
|         | 5pts    | Belt  Official navy blue web belt work properly (metal-on-metal) with Webelos insignia on buckle. Belt  |
|         |         | loop awards (if present) displayed right-side-up.                                                       |
|         |         |                                                                                                         |
|         |         | Notes:                                                                                                  |
|         | 5pts    | Socks                                                                                                   |
|         |         | Official socks are not required. Should be present, neat and clean.                                     |
|         |         | Notes:                                                                                                  |
|         |         | <u> </u>                                                                                                |
|         | 5pts    | Shoes                                                                                                   |
|         |         | Neat and clean. No sandals, flip-flops or "Crocs"                                                       |
|         |         | Notes:                                                                                                  |
|         |         |                                                                                                         |
|         | 20pts   | Insignia (transfer total from second page)                                                              |
|         |         | Correct placement: left pocket = 5pts, right pocket = 5pts, left sleeve = 5pts, right sleeve = 5 points |
|         |         | Notes:                                                                                                  |
|         |         |                                                                                                         |
|         | 100pts  | TOTAL UNIFORM INSPECTION SCORE                                                                          |